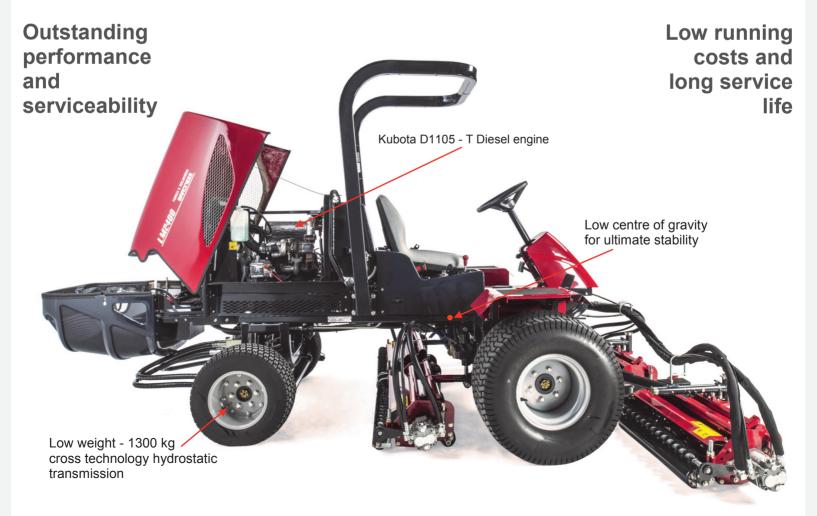

#### RONESS LM2400

Low centre of gravity The finest reel and bedknife in the industry Light weight (1300kg) outstanding cutting power Low ground pressure/high traction four-wheel drive

black Channel Black And Later

#### Safe..... And kind to the turf!

Low centre of gravity minimises weight transfer on sloping terrain and optimises traction capability

Utilising the Baroness cross technology hydrostatic drive system, the LM2400 combines the turning abilities of a parallel circuit design with the climbing capabilities of a series circuit.

# BUUUESS

**@TRÄDGÅRDSTEKNIK**D

| BEVA | TTNIN | ICST | KNIK |
|------|-------|------|------|
|      |       |      |      |

| Specification                    | BARONESS LM2400                                                                                                                                                                               |  |
|----------------------------------|-----------------------------------------------------------------------------------------------------------------------------------------------------------------------------------------------|--|
| Total Length                     | 303cm                                                                                                                                                                                         |  |
| Working width                    | 318cm                                                                                                                                                                                         |  |
| Transport width                  | 226cm                                                                                                                                                                                         |  |
| Height                           | 135cm (to steering wheel)                                                                                                                                                                     |  |
| Weight                           | 1300 kg                                                                                                                                                                                       |  |
| Minimum turning radius           | 290cm                                                                                                                                                                                         |  |
| Engine                           | Kubota D1105-T (Diesel turbo)<br>4 – cycle liquid cooled, 3 cylinder diesel engine<br>1.123 litre displacement<br>Maximum output 24.5 kW (33.3PS) @ 3000 rpm*<br>Fuel tank capacity 38 litres |  |
| Speed - forwards<br>reverse      | 0 – 16 km/h<br>0 – 8.0 km/h                                                                                                                                                                   |  |
| Drive system                     | Hydrostatic full time 4-wheel drive                                                                                                                                                           |  |
| Cutting width                    | 277cm                                                                                                                                                                                         |  |
| Cutting height                   | 10 – 60 mm                                                                                                                                                                                    |  |
| Cutting cylinder diameter        | 163mm                                                                                                                                                                                         |  |
| Cutting cylinder – no. of blades | 9                                                                                                                                                                                             |  |
| Work rate                        | 22160 m²/h                                                                                                                                                                                    |  |
| Slope rating                     | 15 degrees maximum                                                                                                                                                                            |  |
| Tyre size - front                | 26.5 x 14.00 – 12                                                                                                                                                                             |  |
| Tyre size - rear                 | 20 x 10.00 - 10                                                                                                                                                                               |  |