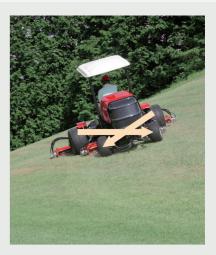

#### Safe..... And kind to the turf!

Low centre of gravity minimises weight transfer on sloping terrain and optimises traction capability

Utilising the Baroness cross technology hydrostatic drive system, the LM2400 combines the turning abilities of a parallel circuit design with the climbing capabilities of a series circuit.

## Optimum cutting performance!

With the shortest possible distance between the rear cutting units and the front units there is no uneven cutting when turning and no loss of overlap on sloping terrain