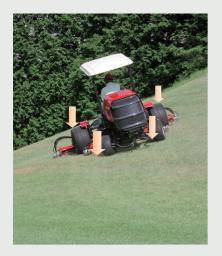

#### Safe..... And kind to the turf!

Low centre of gravity minimises weight transfer on sloping terrain and optimises traction capability

Utilising the Baroness cross technology hydrostatic drive system, the LM2400 combines the turning abilities of a parallel circuit design with the climbing capabilities of a series circuit.

## Optimum cutting performance!

With the shortest possible distance between the rear cutting units and the front units there is no uneven cutting when turning and no loss of overlap on sloping terrain