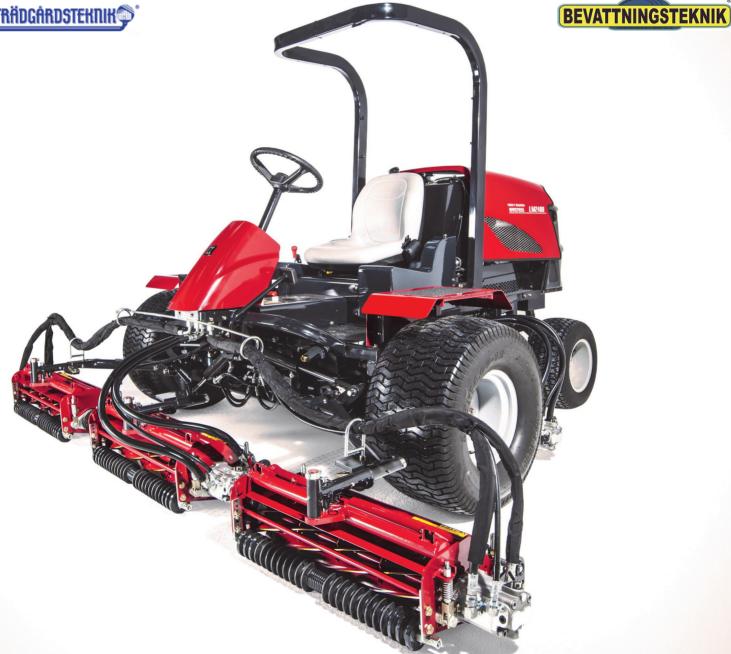

#### RONESS LM2400

Low centre of gravity The finest reel and bedknife in the industry Light weight (1300kg) outstanding cutting power Low ground pressure/high traction four-wheel drive

black Channel Black And Later

### **BARONESS LM2400**

#### **Optimum Quality of Cut!**

Optimum weight distribution, low weight, maximum overlap and minimum distance between cutting units - all elements that combine with our finest cutting cylinder and bedknife technology to produce an outstanding cutting finish in the toughest of conditions.