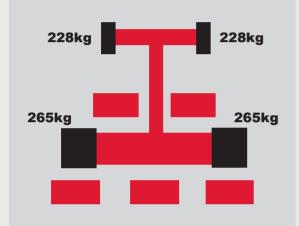

#### Safe..... And kind to the turf!

Low centre of gravity minimises weight transfer on sloping terrain and optimises traction capability

Utilising the Baroness cross technology hydrostatic drive system, the LM2400 combines the turning abilities of a parallel circuit design with the climbing capabilities of a series circuit.

#### **Optimum Quality of Cut!**

Optimum weight distribution, low weight, maximum overlap and minimum distance between cutting units - all elements that combine with our finest cutting cylinder and bedknife technology to produce an outstanding cutting finish in the toughest of conditions.